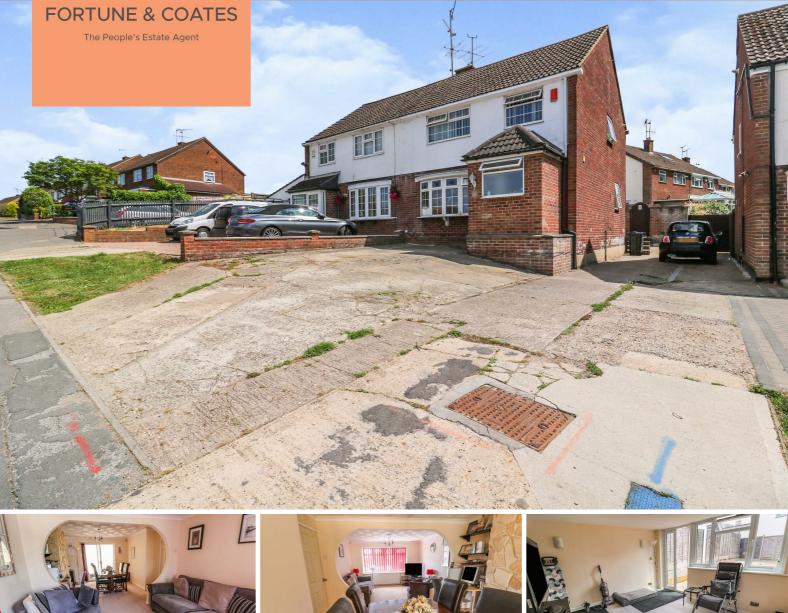

# 55 Latton Green, Harlow, CM18 7ES Guide price £400,000

#### £400,000 - £450,000.

Situated in this popular, sought after area with a driveway for multiple vehicles is this extended three bedroom semi-detached house in Latton Green. To the ground floor of this family home, you are presented an entrance hallway leading to the kitchen with a range of fitted wall & base units, large lounge, separate dining room, as well as a bright and airy additional reception room. The first floor of this property comprises three well sized bedrooms, as well as a family bathroom. Externally, to the rear of the property you are offered a low maintenance garden with a spacious patio, making this garden great for entertaining. To the front of the property, there is a large driveway, for ample off road parking opportunities. This family home also falls in a great catchment area for both primary and secondary schools, as well as being just a short distance to all of your local amenities, and offers great potential for further extensions and a loft conversion.