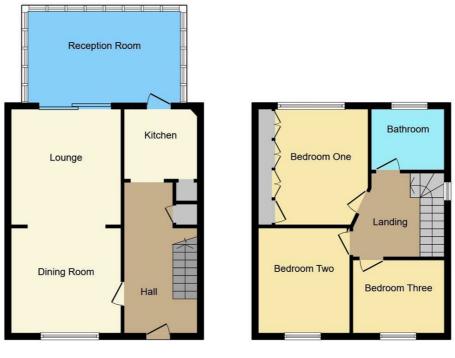

**Ground Floor** Floor area 60.8 sq.m. (655 sq.ft.) approx

Total floor area 105.7 sq.m. (1,137 sq.ft.) approx This Floor Plan is for illustration purposes only and may not be representative of the property. The position and size of doors, windows and other features are approximate. Unauthorized reproduction prohibited. @ PropertyBOX